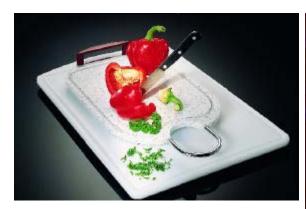

# Polystone® Cut-Rite Food Preparation Cutting Boards

Polystone® Cut-Rite is a high-density polyethylene sheet designed for commercial and consumer food cutting board applications. The textured matte finish on both sides prevents the knife from slipping and will not dull the blade.

# **Standard Color**

Natural white, also available in red, blue, tan, green, yellow and various other custom colors