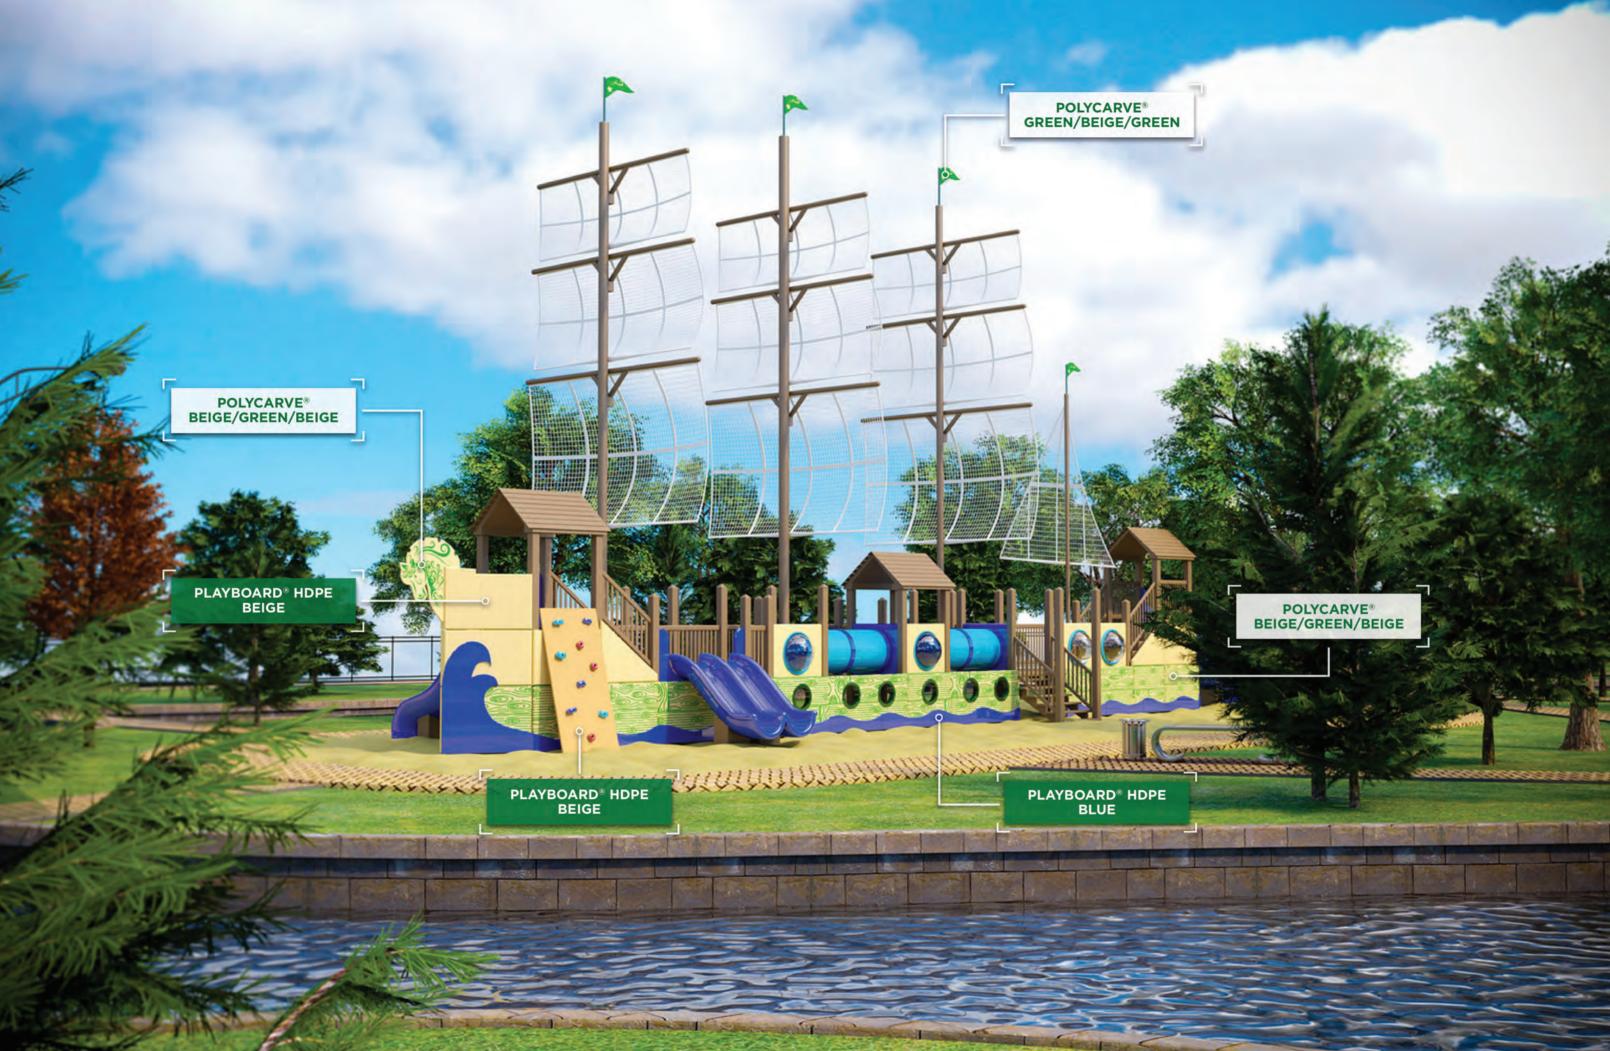

#### PLAYBOARD® Polycarve® is a HDPE multi-colored material with the outside layers

and the core being different colors. It contains the same superior UV package as standard PLAYBOARD<sup>®</sup> HDPE for superior weatherability. Polycarve can be routed so that the core color becomes visible.

## PLAYBOARD® HDPE

PLAYBOARD<sup>®</sup> is an aesthetically superior UV stabilized material that can be used indoors or outdoors, is resistant to vandalism and scratches, and easy to clean.