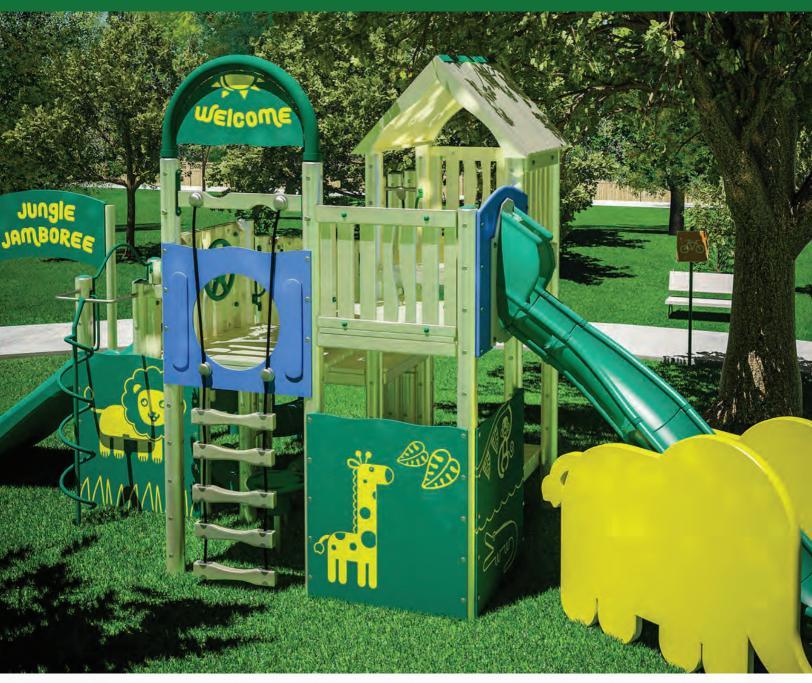

### PLAYBOARD® PLAYGROUND & RECREATIONAL MATERIALS

The VYCOM PLAYBOARD<sup>®</sup> family of playground and recreational materials offers a multitude of colored HDPE products for modular playground systems, ice rinks, and skate parks. PLAYBOARD<sup>®</sup> materials are UV stable, easily cleaned and fabricated, and are ideally suited for either indoor or outdoor applications.

## PLAYBOARD® HDPE

PLAYBOARD<sup>®</sup> is an aesthetically superior UV stabilized material that can be used indoors or outdoors, is resistant to vandalism and scratches, and easy to clean.

#### **Top Applications:**

- Playground Systems
- Outdoor Signs
- Skate Parks
- Ice Rinks
- Outdoor Cabinetry / Furniture
- Decorative Wood / Metal Replacement