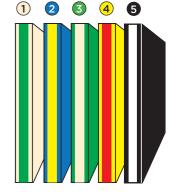

#### **Compliances:**

- CPSIA
- REACH Compliant
- RoHS Compliant

| COLORS      | 1<br>BEIGE/GREEN/BEIGE | 2<br>BLUE/YELLOW/BLUE | GREEN/BEIGE/GREEN | (4)<br>YELLOW/RED/YELLOW | <b>5</b><br>BLACK/WHITE/BLACK |
|-------------|------------------------|-----------------------|-------------------|--------------------------|-------------------------------|
| THICKNESSES | 1/2" - 3/4"            | 1/2" - 3/4"           | 1/2" - 3/4"       | 1/2" - 3/4"              | 1/2" - 3/4"                   |
| FINISH      | MATTE                  | MATTE                 | MATTE             | MATTE                    | MATTE                         |