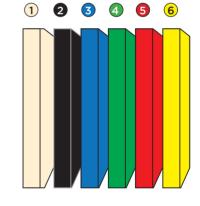

#### **Compliances:**

- CPSIA
- REACH Compliant
- RoHS Compliant

| COLORS      | 1) BEIGE   | <b>2</b> BLACK | <b>3</b> BLUE |            | 5 RED      |
|-------------|------------|----------------|---------------|------------|------------|
| THICKNESSES | 1/2", 3/4" | 1/2", 3/4"     | 1/2", 3/4"    | 1/2", 3/4" | 1/2", 3/4" |
| FINISH      | MATTE      | MATTE          | MATTE         | MATTE      | MATTE      |

| COLORS      | 6 YELLOW   |  |
|-------------|------------|--|
| THICKNESSES | 1/2", 3/4" |  |
| FINISH      | MATTE      |  |

Standard sheet size is 48" x120". Custom colors and sizes available upon request.