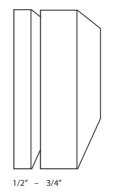

#### PLAYBOARD® Polycarve® is a HDPE multi-colored material with the outside layers

and the core being different colors. It contains the same superior UV package as standard PLAYBOARD<sup>®</sup> HDPE for superior weatherability. Polycarve can be routed so that the core color becomes visible.

#### **Compliances:**

- CPSIA
- REACH Compliant
- RoHS Compliant

| COLORS      | 1<br>BEIGE/GREEN/BEIGE | 2<br>BLUE/YELLOW/BLUE | GREEN/BEIGE/GREEN | (4)<br>YELLOW/RED/YELLOW | <b>5</b><br>BLACK/WHITE/BLACK |
|-------------|------------------------|-----------------------|-------------------|--------------------------|-------------------------------|
| THICKNESSES | 1/2" - 3/4"            | 1/2" - 3/4"           | 1/2" - 3/4"       | 1/2" - 3/4"              | 1/2" - 3/4"                   |
| FINISH      | MATTE                  | MATTE                 | MATTE             | MATTE                    | MATTE                         |