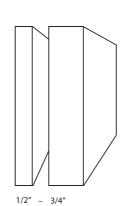

#### PLAYBOARD® Polycarve® is a HDPE multi-colored material with the outside layers

and the core being different colors. It contains the same superior UV package as standard PLAYBOARD<sup>®</sup> HDPE for superior weatherability. Polycarve can be routed so that the core color becomes visible.

#### **Compliances:**

- CPSIA
- REACH Compliant
- RoHS Compliant

| COLORS      | 1<br>BEIGE/GREEN/BEIGE | 2<br>BLUE/YELLOW/BLUE | GREEN/BEIGE/GREEN | (4)<br>YELLOW/RED/YELLOW | <b>5</b><br>BLACK/WHITE/BLACK |
|-------------|------------------------|-----------------------|-------------------|--------------------------|-------------------------------|
| THICKNESSES | 1/2" - 3/4"            | 1/2" - 3/4"           | 1/2" - 3/4"       | 1/2" - 3/4"              | 1/2" - 3/4"                   |
| FINISH      | MATTE                  | MATTE                 | MATTE             | MATTE                    | MATTE                         |