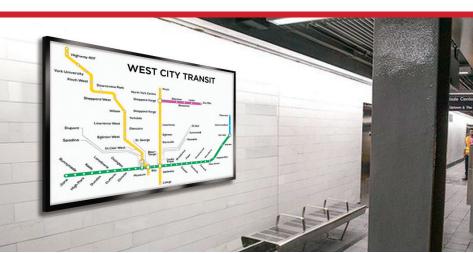

## Opportunities for TUFFAK CA products where glass breakage is a concern:

- » Wall cladding
- » Ceiling cladding
- » Decorative cladding
- » Decorative interior finishes
- » Wall guarding
- » Information maps