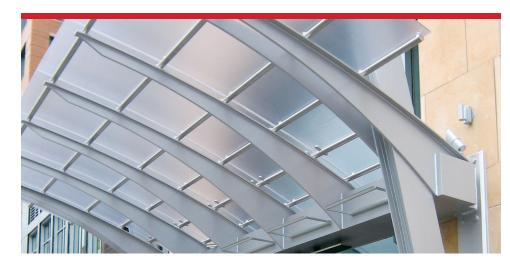

## TUFFAK CA-UV

- » Meets Class A rating
- » Easy to cold bend or thermoform
- » 2-sided UV enhanced
- » 10 year limited product warranty

### Applications:

- » Architectural canopies
- » Pedestrian walkways
- » Bus Shelters
- » Barrell Vaults