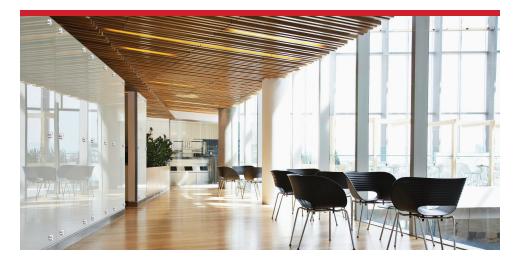

## **TUFFAK CA-AR**

- » Meets Class A rating
- » Abrasion resistant one or two sides
- » Digital print uncoated side
- » Clear Interior walls allow natural light
- » Available in clear and tints
- » 7 year limited product warranty

## Applications:

- » Wall fixtures
- » Institutional glazing

\*Not for cold bending or thermoforming due to hard coat