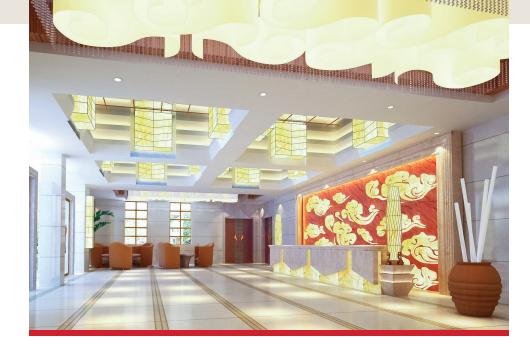

**TUFFAK CA** is an optical grade transparent sheet and meets Class A rating for decorative colors and patterns for ceiling and wall finishes, coverings and light diffusers.

**TUFFAK CA-UV** has outstanding impact strength with 2 sided UV enhanced properties for outstanding weathering resistance.

### Applications:

- » Interior wall finishes
- » Interior ceiling finishes
- » Wall cladding