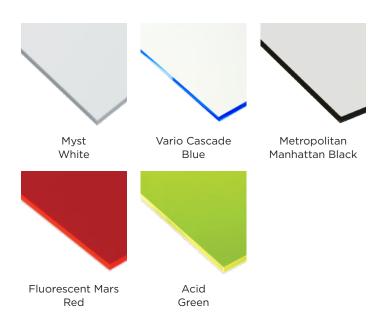

# **OPTIX-L Myst®**

- » Chic frosted look that softly diffuses light and adds elegance
- » Frost effect maintained through any processing or fabrication

### **OPTIX-L Metropolitan**

- » Sleek and sophisticated urban style
- » Transparent sheet with monotone edge color

### **OPTIX-L Vario**

- » Striking tropical edge coloring
- » Eye catching interior design applications

## **OPTIX-L Fluorescent**

- » Gives POP displays an electrifying edge
- » Vivid contemporary color

Made exclusively with Lucite® monomer

**Contact Plaskolite for thickness and size availability** 

These suggestions and data are based on information we believe to be reliable. They are offered in good faith, but without guarantee, as conditions and methods of use are beyond our control. We recommend that the prospective user determines the suitability of our materials and suggestions before adopting them on a commercial scale.