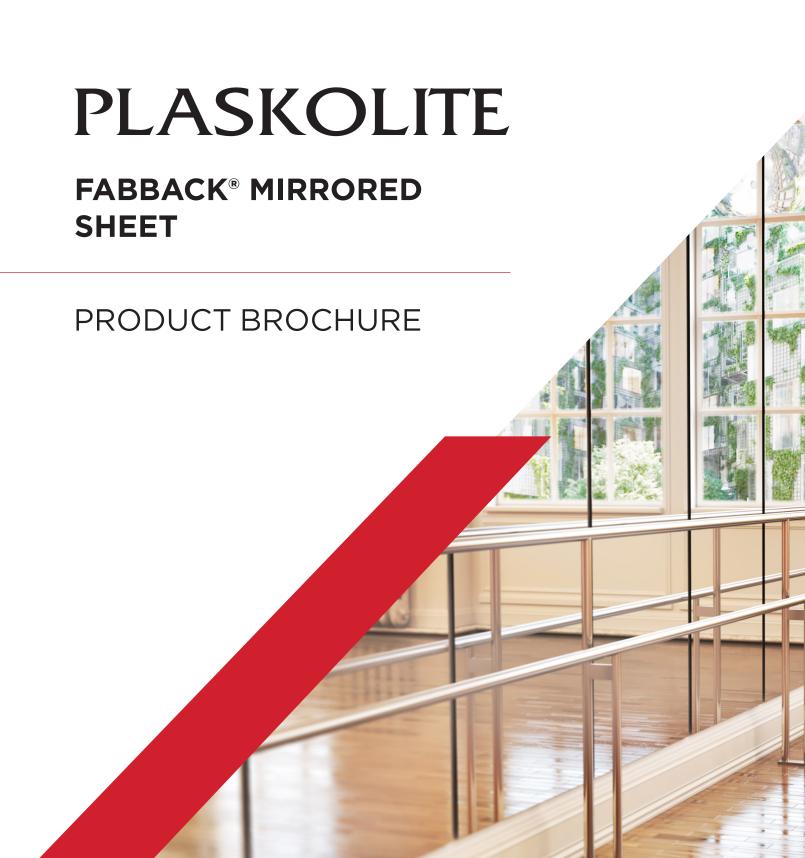

# TUFFAK® MIRROR POLYCARBONATE

# TOUGH, LIGHT, AND VIRTUALLY UNBREAKABLE

TUFFAK Mirror is a virtually unbreakable mirror product that improves safety and eliminates the hazards associated with broken glass. The high optical quality polycarbonate substrate provides clear mirror images and a first surface coating provides abrasion resistance and durable coating protects the mirrored second surface. The product is lightweight (half the weight of mirrored glass) and easy to fabricate and installation.

- » Virtually unbreakable
- » Approximately half the weight of glass mirror
- » Abrasion-resistant coating
- » Aircraft grade meets FAR 25.853(a) flammability

Applications: Jails, Gyms, Hospitals, Airplanes, Casinos