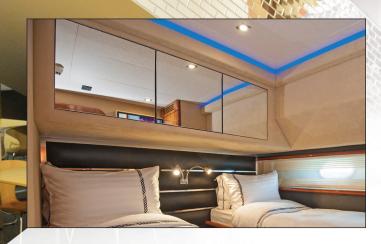

# FABBACK® ACRYLIC MIRROR

# A POSITIVE REFLECTION ON STYLE

FABBACK Acrylic Mirror has a wide range of thicknesses, sizes and patterns. Available in over twenty (20) colors including clear and two textures for special design needs. FABBACK Acrylic Mirror utilizes the industry's toughest protective back-coating to maintain a scratch-resistant surface during fabrication. The mirrored surface is obtained through a vacuum metallizing process with aluminum, which provides a superior reflecting surface.

FABBACK Acrylic mirror is ideally suited for a variety of applications using standard plastic fabrication processes and techniques.

- » Economical
- » Does not shatter into sharp-edged pieces like glass
- » Abrasion-resistant coating available
- » Marine grade options
- » Made with OPTIX® Acrylic

**Applications include:** POP displays, security mirrors, artwork, home furnishing, novelty, license plates