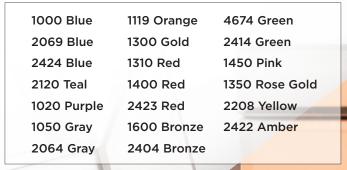

# THE INDUSTRY'S LARGEST PALETTE OF DESIGNER COLORS NOW INCLUDES ROSE GOLD

- » Elegant and trendy look
- » Contemporary and refined color ideal for retail pointof-purchase, consumer goods and jewelry fabrication
- » FABBACK mirror sheet features the industry's toughest protective back-coating
- » All mirror colored sheet is covered with 3-mil laser cuttable film
- » Easy fabrication and fitting
- » Stock colors in acrylic, call for minimums on PC and PETG
- » Available in a variety of colors, including various shades of blue, purple, gray, orange, red, gold, bronze, green, pink, teal, yellow and amber