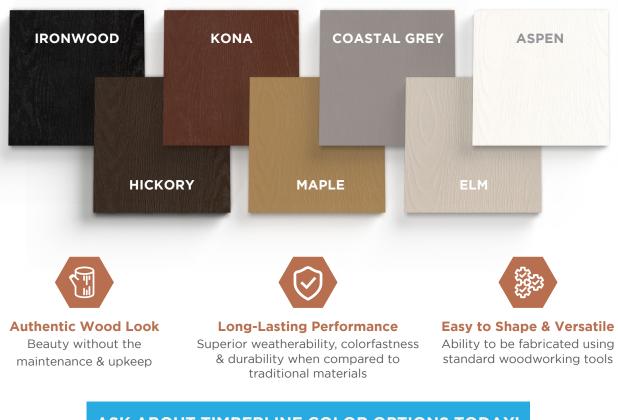

# **TIMBERLINE** IS EVEN MORE VERSATILE.

VYCOM® is excited to introduce the new Solid Color Collection to the TIMBERLINE® family: Aspen, Elm, Coastal Grey, Maple, Kona, Hickory, and Ironwood! With 7 new color options, TIMBERLINE offers flexibility and design versatility coupled with an authentic woodgrain look. Whichever way you cut it (or heat shape it!), our exciting range of natural colors takes your demanding indoor and outdoor builds to the next level.

#### **COMPLIANCES:**

- CPSIA
- REACH Compliant
- RoHS Compliant

Standard sheet dimensions are 54"x96". Custom sizes & thicknesses available upon request

.25" .5" .75" WOODGRAIN TEXTURE

| SOLID COLOR COLLECTION |         |      |       |              |     |       |  |
|------------------------|---------|------|-------|--------------|-----|-------|--|
| IRONWOOD               | HICKORY | KONA | MAPLE | COASTAL GREY | ELM | ASPEN |  |