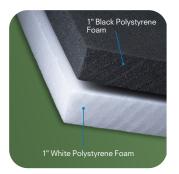

## NEW! GATORFOAM SELF-ADHESIVE | Easy Mounting, Extreme Rigidity

- Comprised of extruded polystyrene foam bonded between two layers of wood-fiber veneers, one of which is coated with a pressure-activated, permanent bonding high-tack adhesive
- Eliminates the need for pressure-sensitive adhesive stock
- Easy mounting to an extremely rigid and durable foam board
- High-Tack (HT) adhesive is pressure-activated for a permanent bond
- Red release facer provides simple mounting instructions
- Black foam provides a clean, finished appearance
- Available in 3/16", 1/2" and 3/4"