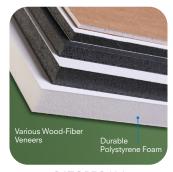

#### GATORFOAM | High Performance, Proven Dependability

- The original, completely unique high-performance graphic arts foam board comprised of extruded polystyrene foam bonded between two layers of wood-fiber veneer
- Wood veneers provide extreme rigidity excellent for mounting applications
- Up to 3"thick for mounting and adding dimension
- Excellent reputation for digital and screen printing
- Bright white facer is the brightest board of its kind
- Very good dent and scratch resistance