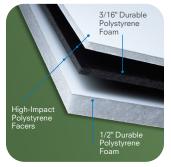

### **GATORFOAM PRO** | Next Generation Printability

- A high performance foam board with a specially formulated surface treatment specifically designed for enhanced printing (1-side)
- Print-optimized surface treatment for superior printability and ink adhesion
- Outstanding dimensional stability flattest board on the market
- Excellent static resistance
- Routs and cuts cleanly
- Better scratch and dent resistance