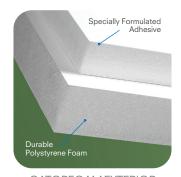

## **GATORFOAM EXTERIOR** | Engineered For Extreme Conditions

- Specifically engineered to address the extreme conditions found outdoors with a specially formulated adhesive that improves bond strength & moisture resistance
- Tested to ASTM D-1183C in temperatures ranging from -70° F to 160° F & in combination of high heat and humidity (100° F with 95% relative humidity)
- Wood-fiber veneer facers provide extreme rigidity excellent for mounting
- Thick gauges give dramatic dimension
- · Routs and cuts cleanly