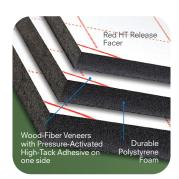

## NEW! GATORFOAM SELF-ADHESIVE | Easy Mounting, Extreme Rigidity

- Comprised of extruded polystyrene foam bonded between two layers of wood-fiber veneers, one of which is coated with a pressure-activated, permanent bonding high-tack adhesive
- Eliminates the need for pressure-sensitive adhesive stock
- Easy mounting to an extremely rigid and durable foam board
- High-Tack (HT) adhesive is pressure-activated for a permanent bond
- Red release facer provides simple mounting instructions
- Black foam provides a clean, finished appearance
- Available in 3/16", 1/2" and 3/4"