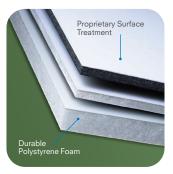

### **GATORFOAM PRO** | Next Generation Printability

- A high performance foam board with a specially formulated surface treatment specifically designed for enhanced printing (1-side)
- Print-optimized surface treatment for superior printability and ink adhesion
- Outstanding dimensional stability flattest board on the market
- Excellent static resistance
- Routs and cuts cleanly
- Better scratch and dent resistance