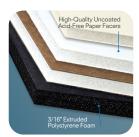

### **NEW! FOME-COR FOUNDATION | Your Base For Superior Framing & Mounting**

- Comprised of extruded polystyrene foam with a variety of high-quality, acid-free paper facers
- Provides a flat, smooth surface for superior mounting & framing with no read-through lines
- Facers ensure a flat and rigid backer material used for framing applications
- Perfect for the archival preservation of valuable art and photographs
- A cost-effective alternative to corrugated cardboard for non-printing applications
- Antique white paper facers meet Library of Congress standards for conservation framing
- Cuts with the same quality as standard FOME-COR