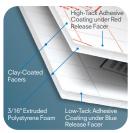

### **NEW! FOME-COR QUICKSTIK** | Peel & Place With Precision

- Comprised of extruded polystyrene foam with coated paper facers, one side covered with pressure sensitive adhesive
- Eliminates the need for pressure-sensitive adhesive stock
- Release facer peels back to reveal adhesive for fast and easy mounting
- Repositionable low-tack (LT) is well suited for hand-mounting methods (Blue release facer)
- Permanent bonding high-tack (HT) is pressure-activated and ideal for high volume, automated mounting methods (Red release facer)