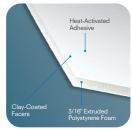

## **NEW! FOME-COR SINGLESTEP®** | Heat-Activated Mounting Made Easy

- · Comprised of extruded polystyrene foam with coated paper facers, one side with heat-activated adhesive
- Activated with low temperature settings for a quick and damage-free mount
- Eliminates the need for hot melt tissue stock
- · Can be used on a heated mechanical or vacuum dry mount press, or with a heated roller laminator
- Release papers are included in cartons and can be used more than once