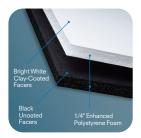

### **FOME-COR JETMOUNT** | Demand More From Foam Board

- Comprised of enhanced, densely extruded polystyrene foam with bright white coated or black uncoated paper facers
- The denser foam core provides increased rigidity and warp resistance
- · Great for more demanding mounting jobs such as free-standing displays, signage and framing
- Prints and cuts with the same quality as standard FOME-COR