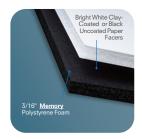

### **NEW! FOME-COR WITH ENCORE® TECHNOLOGY** | Recovery Performance Reimagined

- Comprised of specially formulated <u>memory foam</u> with bright white coated or black uncoated paper facers
- Bright white, coated paper facers provide excellent printing results
- Edges remain open when die cut
- Surface is more resilient to denting