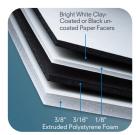

### **FOME-COR** | The Original Graphic Arts Foam Board

- Comprised of polystyrene foam with bright white coated or black uncoated paper facers
- Provides excellent results for screen or direct digital printing applications
- Perfect for die cutting with a compressed, pillowing edge that stays closed
- Quick service on cut-to-size orders including large sheets up to 8'x10'
- Uniquely embossable for 3-D effect displays
- Extremely lightweight & cuts easily and cleanly, even by hand